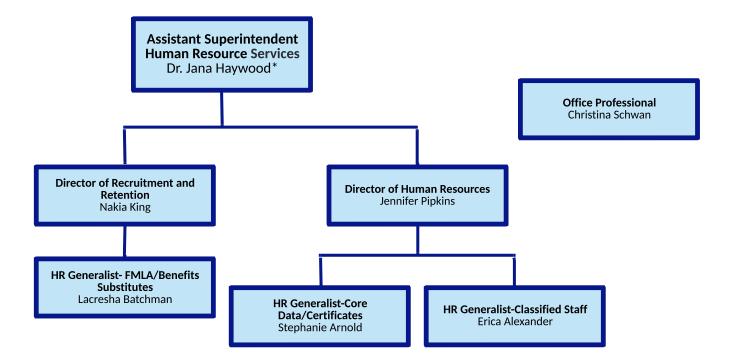

- Asst. Dir.- Dr. Myko Hammond-Vaughn

Chief Academic Officer David Murray\*

**Coordinator Math K-5** Jennifer Combest Coordinator Math 6-12 Malinda Baker Coordinator Hum. K-12/Lead World Languages Shemeicka Green Coordinator K-12 Sci./Little Creek Eric Hadley Director A+/CTE/AVID Bradley Johnson **Coordinator Virtual Learning** Karen Caguin **Coordinator Fine Arts** Danny Lewis **Coordinator Health & PE** John Combest **IB/AP Coordinator** Byron Crawford **PROBE/Gifted Education** Dr. Chris Ries **Director of Early Education** Shantana Herd **Executive Director of Early Childhood Special Education** Cynthia Wise Head Start Corrdinator Kathy McGee **Coordinator PAT** Emily Chu Coordinator ELL Karen Caguin **Director Challenger Center** Robert Powell

Office Professional Cristina Peebles





<sup>\*</sup> Indicates Cabinet Member