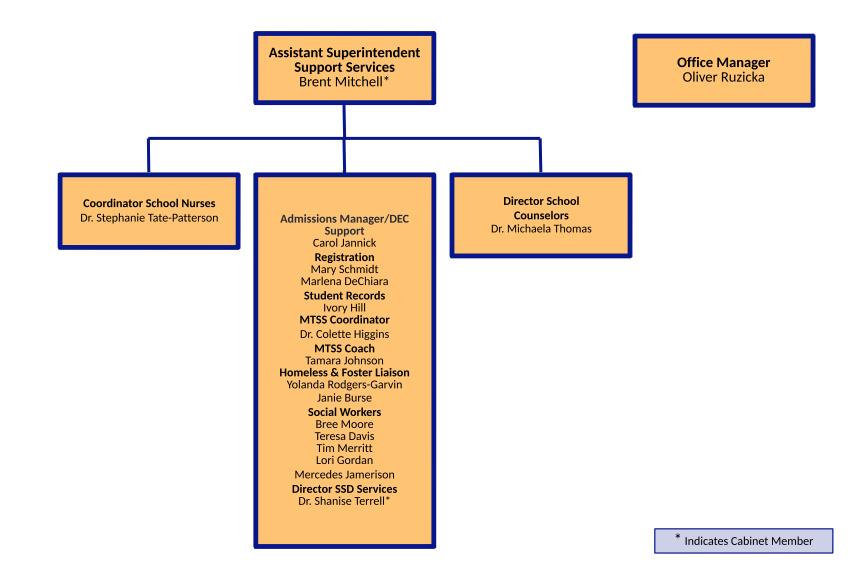

Academic Officer David Murray\*

**Coordinator Math K-5** Jennifer Combest Coordinator Math 6-12 Malinda Baker Coordinator Hum. K-12/Lead World Languages Shemeicka Green Coordinator K-12 Sci./Little Creek Eric Hadley Director A+/CTE/AVID Bradley Johnson **Coordinator Virtual Learning** Karen Caguin **Coordinator Fine Arts** Danny Lewis **Coordinator Health & PE** John Combest **IB/AP Coordinator** Byron Crawford **PROBE/Gifted Education** Dr. Chris Ries **Director of Early Education** Shantana Herd **Executive Director of Early Childhood Special Education** Cynthia Wise Head Start Corrdinator Kathy McGee **Coordinator PAT** Emily Chu Coordinator ELL Karen Caguin **Director Challenger Center** Robert Powell

Office Professional Cristina Peebles





<sup>\*</sup> Indicates Cabinet Member