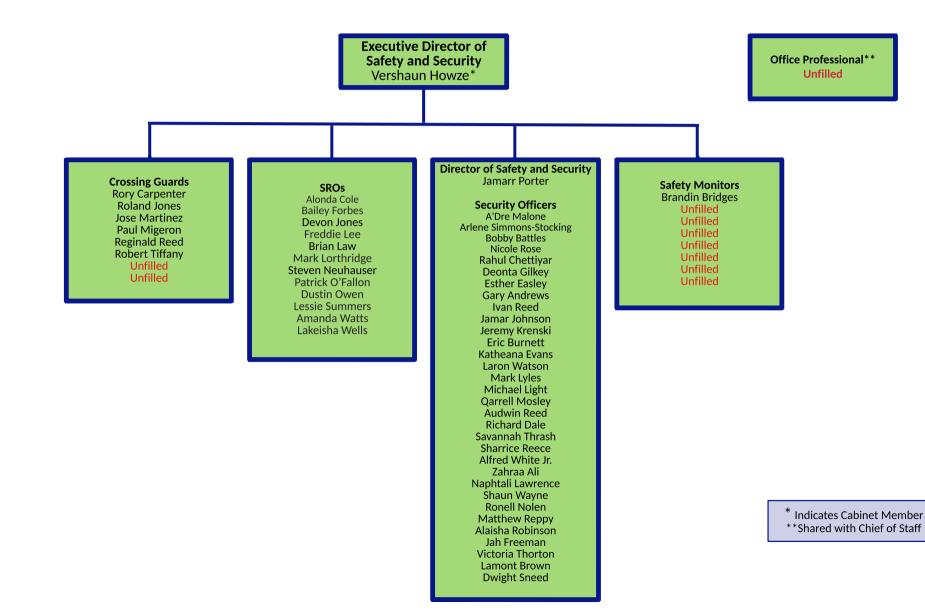

mic Officer David Murray\*

**Coordinator Math K-5** Jennifer Combest Coordinator Math 6-12 Malinda Baker Coordinator Hum. K-12/Lead World Languages Shemeicka Green Coordinator K-12 Sci./Little Creek Eric Hadley Director A+/CTE/AVID Bradley Johnson **Coordinator Virtual Learning** Karen Caguin **Coordinator Fine Arts** Danny Lewis **Coordinator Health & PE** John Combest **IB/AP Coordinator** Byron Crawford **PROBE/Gifted Education** Dr. Chris Ries **Director of Early Education** Shantana Herd **Executive Director of Early Childhood Special Education** Cynthia Wise Head Start Corrdinator Kathy McGee **Coordinator PAT** Emily Chu Coordinator ELL Karen Caguin **Director Challenger Center** Robert Powell

Office Professional Cristina Peebles





<sup>\*</sup> Indicates Cabinet Member