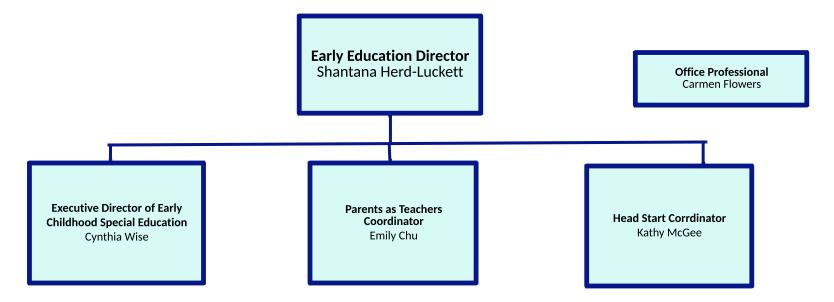

- Principal- Dr. Jeffrey Tandler

**Restoration and Wellness Center** 

- Asst. Dir.- Dr. Myko Hammond-Vaughn

Chief Academic Officer David Murray\*

**Coordinator Math K-5** Jennifer Combest Coordinator Math 6-12 Malinda Baker Coordinator Hum. K-12/Lead World Languages Shemeicka Green Coordinator K-12 Sci./Little Creek Eric Hadley Director A+/CTE/AVID Bradley Johnson **Coordinator Virtual Learning** Karen Caguin **Coordinator Fine Arts** Danny Lewis **Coordinator Health & PE** John Combest **IB/AP Coordinator** Byron Crawford **PROBE/Gifted Education** Dr. Chris Ries **Director of Early Education** Shantana Herd **Executive Director of Early Childhood Special Education** Cynthia Wise Head Start Corrdinator Kathy McGee **Coordinator PAT** Emily Chu Coordinator ELL Karen Caguin **Director Challenger Center** Robert Powell