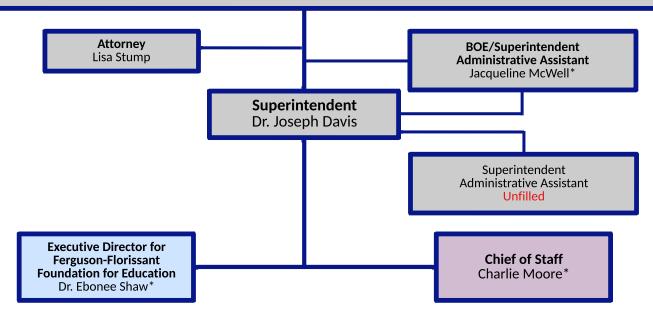

Board of Education

Dr. Kevin M. Martin, President Dr. Donna Paulette-Thurman, VP Jillian Dunn, Secretary Terry Tyson, Asst. Secretary Dr. Sheila Powell-Walker, Director Jamal Bailey, Director Dr. Courtney Graves, Director Leilani Billups, Student Representative







\* Indicates Cabinet Member \*\*Shared with Safety and Security

### **Assistant Superintendent**

**Elementary School Leadership** Sean Joyce\*

Bermuda Pre K-2

- Principal- Dr. Malinda Rowsey - ISL- Amanda Lukis

### Central Pre K-2

- Principal- Douglas Wright
- ISL- Tammika Thomas
- Dean of Students- Dr. Bennett Wilkins

### Commons Lane Pre K-2

- Principal- Stephanie Martin
- AP- Dr. Elizabeth Nelson
- ISL- Amanda Robinson

### Duchesne Pre K-2

- Principal- Dr. Pamela Burroughs
- ISL- Dr. Teonna Walker

### Holman Pre K-2

- Principal- Dr. Apryll Mendez
- ISL- Stephanie Calcari

### Parker Road PreK-2

- Principal- Nicole Burnett
- AP- Dr. Anissa Harris
- ISL- Jacqueline Moonier

### Walnut Grove Pre K-2

- Principal- Leo Ganahl
- AP- Dr. Sharez Givens-Williams
- AP- Jeffrey