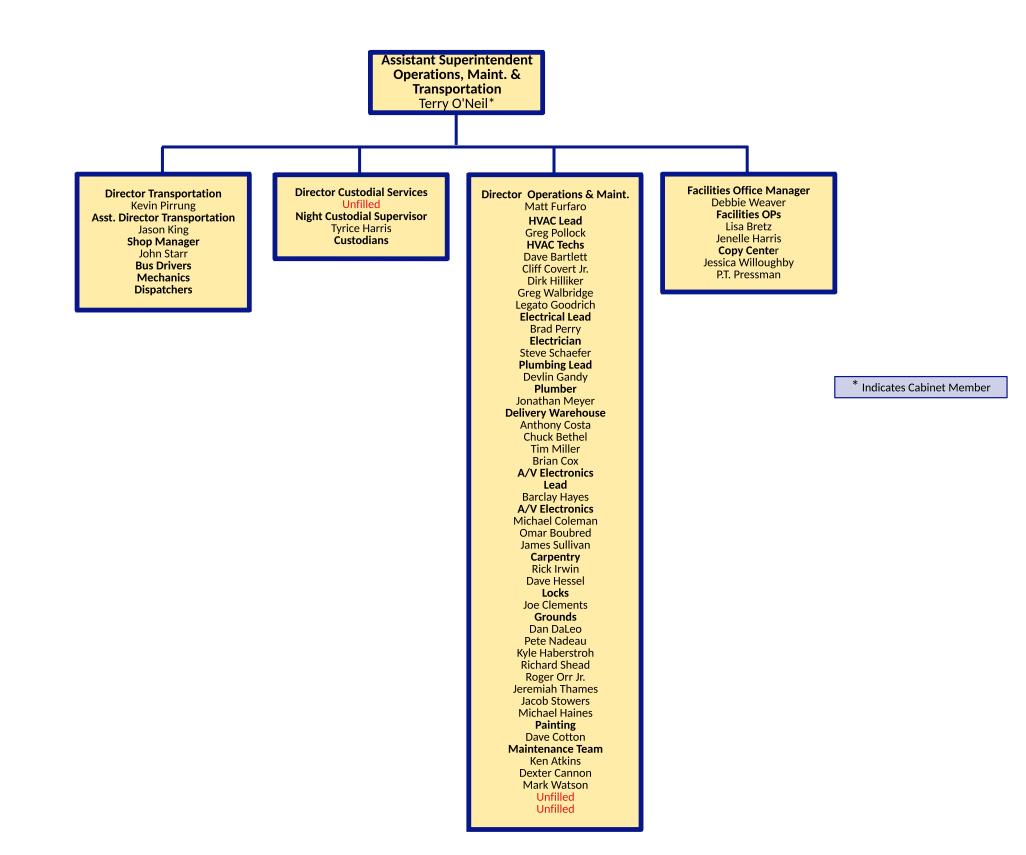

demic Officer David Murray\*

**Coordinator Math K-5** Jennifer Combest Coordinator Math 6-12 Malinda Baker Coordinator Hum. K-12/Lead World Languages Shemeicka Green Coordinator K-12 Sci./Little Creek Eric Hadley Director A+/CTE/AVID Bradley Johnson **Coordinator Virtual Learning** Karen Caguin **Coordinator Fine Arts** Danny Lewis **Coordinator Health & PE** John Combest **IB/AP Coordinator** Byron Crawford **PROBE/Gifted Education** Dr. Chris Ries **Director of Early Education** Shantana Herd **Executive Director of Early Childhood Special Education** Cynthia Wise Head Start Corrdinator Kathy McGee **Coordinator PAT** Emily Chu Coordinator ELL Karen Caguin **Director Challenger Center** Robert Powell

Office Professional Cristina Peebles





<sup>\*</sup> Indicates Cabinet Member