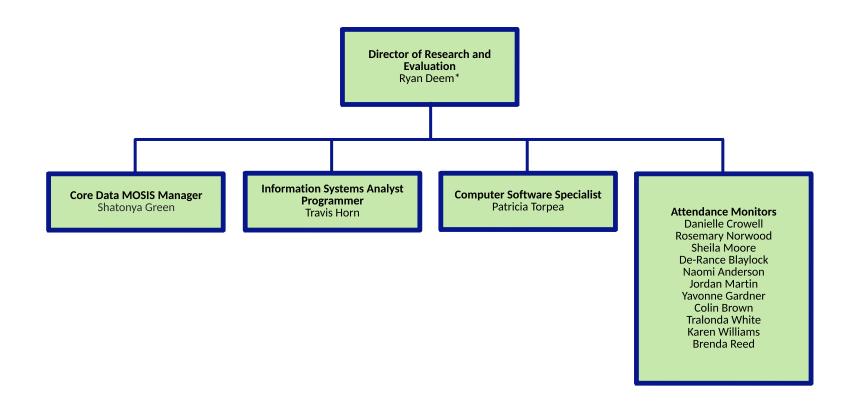

Officer David Murray\*

**Coordinator Math K-5** Jennifer Combest Coordinator Math 6-12 Malinda Baker Coordinator Hum. K-12/Lead World Languages Shemeicka Green Coordinator K-12 Sci./Little Creek Eric Hadley Director A+/CTE/AVID Bradley Johnson **Coordinator Virtual Learning** Karen Caguin **Coordinator Fine Arts** Danny Lewis **Coordinator Health & PE** John Combest **IB/AP Coordinator** Byron Crawford **PROBE/Gifted Education** Dr. Chris Ries **Director of Early Education** Shantana Herd **Executive Director of Early Childhood Special Education** Cynthia Wise Head Start Corrdinator Kathy McGee **Coordinator PAT** Emily Chu Coordinator ELL Karen Caguin **Director Challenger Center** Robert Powell

Office Professional Cristina Peebles





<sup>\*</sup> Indicates Cabinet Member