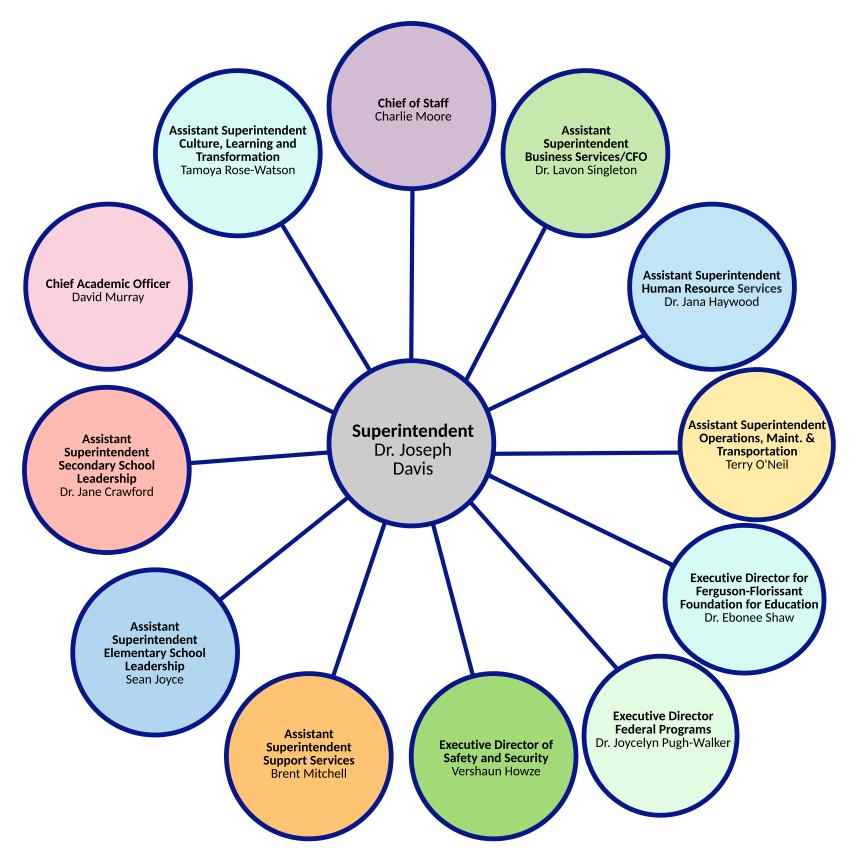

\* Indicates Cabinet Member \*\*Shared with Safety and Security

### **Assistant Superintendent**

**Elementary School Leadership** Sean Joyce\*

Bermuda Pre K-2

- Principal- Dr. Malinda Rowsey - ISL- Amanda Lukis

### **Assistant Superintendent Secondary School Leadership**

Dr. Jane Crawford\*

- Principal- Dr. Jeffrey Tandler

**Restoration and Wellness Center** 

- Asst. Dir.- Dr. Myko Hammond-Vaughn

Chief Academic Officer David Murray\*

**Coordinator Math K-5** Jennifer Combest Coordinator Math 6-12 Malinda Baker Coordinator Hum. K-12/Lead World Languages Shemeicka Green Coordinator K-12 Sci./Little Creek Eric Hadley Director A+/CTE/AVID Bradley Johnson **Coordinator Virtual Learning** Karen Caguin **Coordinator Fine Arts** Danny Lewis **Coordinator Health & PE** John Combest **IB/AP Coordinator** Byron Crawford **PROBE/Gifted Education** Dr. Chris Ries **Director of Early Education** Shantana Herd **Executive Director of Early Childhood Special Education** Cynthia Wise Head Start Corrdinator Kathy McGee **Coordinator PAT** Emily Chu Coordinator ELL Karen Caguin **Director Challenger Center** Robert Powell