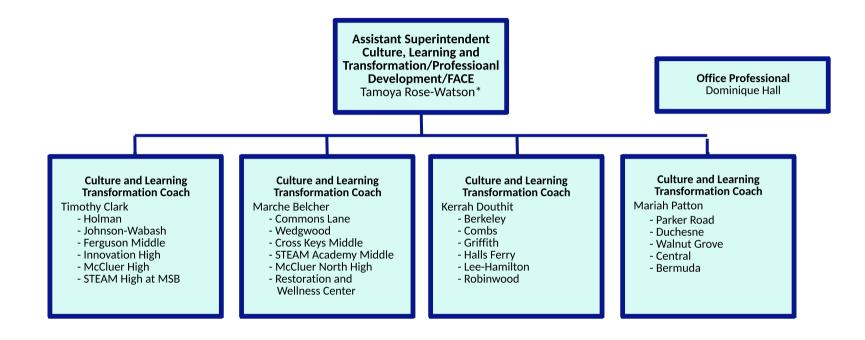

### **Assistant Superintendent**

**Elementary School Leadership** Sean Joyce\*

Bermuda Pre K-2

- Principal- Dr. Malinda Rowsey - ISL- Amanda Lukis

### Central Pre K-2

- Principal- Douglas Wright
- ISL- Tammika Thomas
- Dean of Students- Dr. Bennett Wilkins

### Commons Lane Pre K-2

- Principal- Stephanie Martin
- AP- Dr. Elizabeth Nelson
- ISL- Amanda Robinson

### Duchesne Pre K-2

- Principal- Dr. Pamela Burroughs
- ISL- Dr. Teonna Walker

### Holman Pre K-2

- Principal- Dr. Apryll Mendez
- ISL- Stephanie Calcari

### Parker Road PreK-2

- Principal- Nicole Burnett
- AP- Dr. Anissa Harris
- ISL- Jacqueline Moonier

### Walnut Grove Pre K-2

- Principal- Leo Ganahl
- AP- Dr. Sharez Givens-Williams
- AP- Jeffrey Dean
- ISL- Tiffany Blackmon
- Dean of Students- Matthew Williams