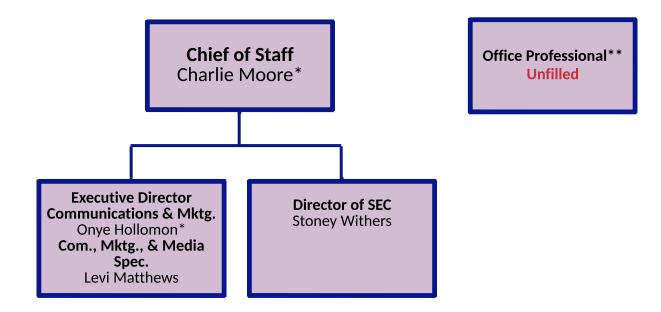

Board of Education

Dr. Kevin M. Martin, President Dr. Donna Paulette-Thurman, VP Jillian Dunn, Secretary Terry Tyson, Asst. Secretary Dr. Sheila Powell-Walker, Director Jamal Bailey, Director Dr. Courtney Graves, Director Leilani Billups, Student Representative







\* Indicates Cabinet Member \*\*Shared with Safety and Security

### **Assistant Superintendent**

**Elementary School Leadership** Sean Joyce\*

Bermuda Pre K-2

- Principal- Dr. Malinda Rowsey - ISL- Amanda Lukis

### Central Pre K-2

- Principal- Douglas Wright
- ISL- Tammika Thomas
- Dean of Students- Dr. Bennett Wilkins

### Commons Lane Pre K-2

- Principal- Stephanie Martin
- AP- Dr. Elizabeth Nelson
- ISL- Amanda Robinson

### Duchesne Pre K-2

- Principal- Dr. Pamela Burroughs
- ISL- Dr. Teonna Walker

### Holman Pre K-2

- Principal- Dr. Apryll Mendez
- ISL- Stephanie Calcari

### Parker Road PreK-2

- Principal- Nicole Burnett
- AP- Dr. Anissa Harris
- ISL- Jacqueline Moonier

### Walnut Grove Pre K-2

- Principal- Leo Ganahl
- AP- Dr. Sharez Givens-Williams
- AP- Jeffrey Dean