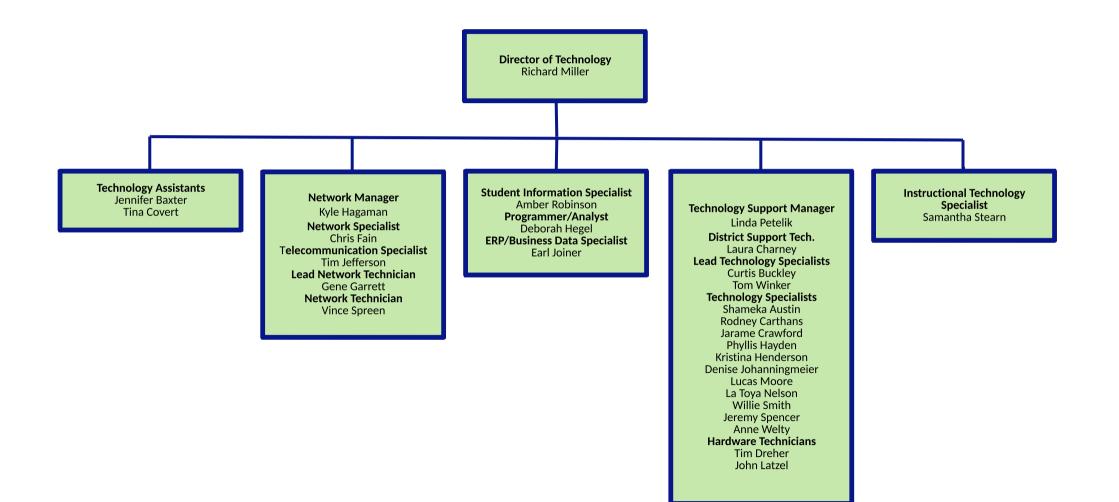

ficer David Murray\*

**Coordinator Math K-5** Jennifer Combest Coordinator Math 6-12 Malinda Baker Coordinator Hum. K-12/Lead World Languages Shemeicka Green Coordinator K-12 Sci./Little Creek Eric Hadley Director A+/CTE/AVID Bradley Johnson **Coordinator Virtual Learning** Karen Caguin **Coordinator Fine Arts** Danny Lewis **Coordinator Health & PE** John Combest **IB/AP Coordinator** Byron Crawford **PROBE/Gifted Education** Dr. Chris Ries **Director of Early Education** Shantana Herd **Executive Director of Early Childhood Special Education** Cynthia Wise Head Start Corrdinator Kathy McGee **Coordinator PAT** Emily Chu Coordinator ELL Karen Caguin **Director Challenger Center** Robert Powell

Office Professional Cristina Peebles





<sup>\*</sup> Indicates Cabinet Member